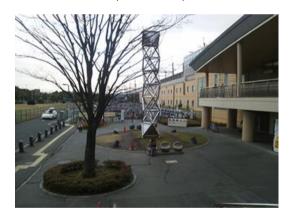

## ■Pick-up Point

The shuttle picks you up around the silver clock tower downstairs outside of the North exit(smaller exit) of JR Maihama station.

Please get out of North exit of JR Maihama Station.

Go downstairs by using steps on the right side after getting out of the North exit.

The shuttle which has the helicopter sign stops at the side of the street.