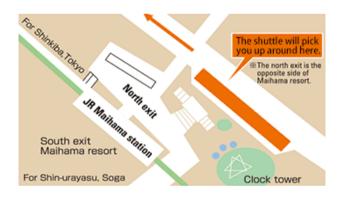

## ■Pick-up Point

The shuttle picks you up around the silver clock tower downstairs outside of the North exit(smaller exit) of JR Maihama station.

Please get out of North exit of JR Maihama Station.

Go downstairs by using steps on the right side after getting out of the North exit.